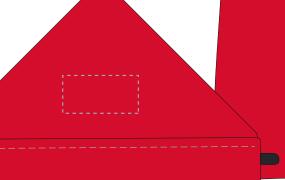

1. Your order will not go in to print and production time cannot be confirmed, unless artwork has been approved via the online system.

The dashed line is to demonstrate print area and will not appear on your printed item

| ARTWORK SCALE 100%<br>Max print area: 200mm x 200 | Omm              |      |  |
|---------------------------------------------------|------------------|------|--|
| ;                                                 |                  | <br> |  |
| 1<br>1<br>1                                       |                  |      |  |
|                                                   |                  |      |  |
| !<br>!                                            |                  |      |  |
| <br>                                              |                  |      |  |
| 1                                                 |                  |      |  |
|                                                   |                  |      |  |
|                                                   |                  |      |  |
| 1<br>1<br>1                                       |                  |      |  |
| 1                                                 |                  |      |  |
|                                                   |                  |      |  |
| 1                                                 |                  |      |  |
| 1                                                 |                  |      |  |
|                                                   |                  |      |  |
| 1                                                 |                  |      |  |
|                                                   |                  |      |  |
|                                                   |                  |      |  |
| <br>                                              |                  |      |  |
|                                                   |                  |      |  |
| 1                                                 |                  |      |  |
| 1<br>1<br>1                                       |                  |      |  |
|                                                   |                  |      |  |
| 1<br>1<br>1                                       |                  |      |  |
| 1                                                 |                  |      |  |
|                                                   |                  |      |  |
| [                                                 |                  | <br> |  |
| ARTWORK SCALE 100%                                |                  |      |  |
| Max print area: 40mm x 20mm                       | m                |      |  |
|                                                   | 1<br>1<br>1<br>1 |      |  |
|                                                   |                  |      |  |